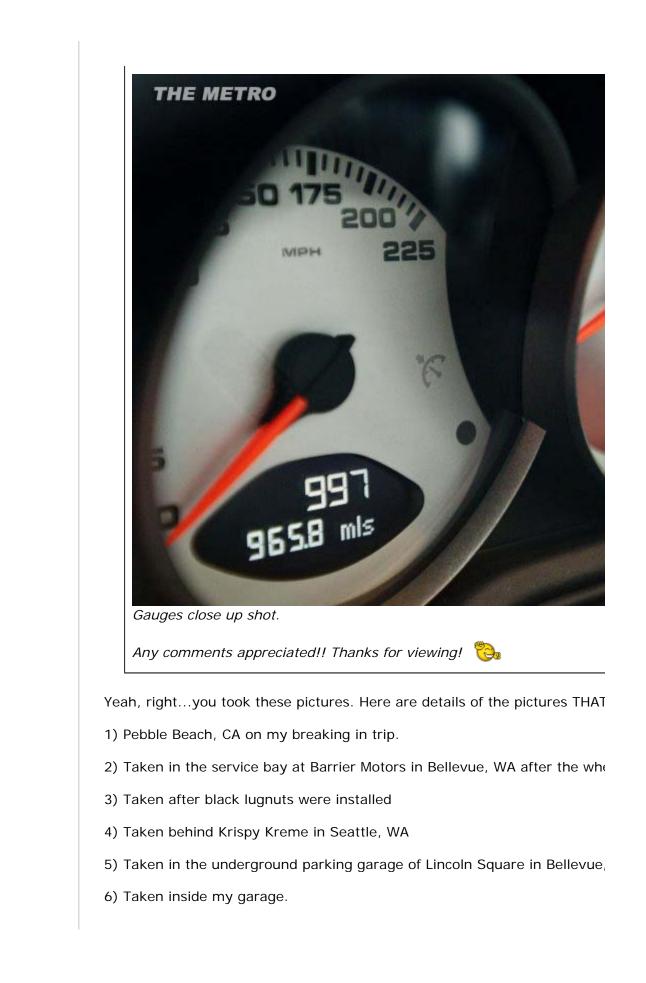

| ▲ 📰 📕                                                                                                                                  |                          | QUOTE 😒 💿                                                                                                                                                                                                                                                               |
|----------------------------------------------------------------------------------------------------------------------------------------|--------------------------|-------------------------------------------------------------------------------------------------------------------------------------------------------------------------------------------------------------------------------------------------------------------------|
| Today, 08:46 AM                                                                                                                        |                          | #2                                                                                                                                                                                                                                                                      |
| ConteMD<br>Commander in Chi<br>Drives: 2006 BMW<br>Join Date: May 200<br>Location: Northern<br>Posts: 977<br>iTrader: ( <b>0</b> )     | 2 330i<br>D5<br>1 NJ     | Quote:         Originally Posted by ilia@industry ≥         Nice ride! I've seen you're photos on         6speed. I thought you lived in Seattle?         I was thinking the same thing. I think the 6speed         username is atomic80.                               |
| ⅈ 🕾 🌉                                                                                                                                  |                          | QUOTE 🐄 🐟 🖹                                                                                                                                                                                                                                                             |
| Today, 08:53 AM                                                                                                                        |                          | #2                                                                                                                                                                                                                                                                      |
| Comet<br>Taz 335<br>Drives: 2007 335i<br>Join Date: May 200<br>Location: Montreal<br>Posts: 149<br>iTrader: ( <b>Q</b> )<br>View Comet | 07<br>, Beirut           | gorgeous<br>my favorite Turbo to date<br>but u should have kept the Turbo rims<br>in my opinion they are way hotter (not to take<br>away from ur current rims nice but don't do<br>the Turbo justice a Carrera, yes a Turbo,<br>never)<br>but hey, it's your car/choice |
| Δ 📰 💽                                                                                                                                  |                          | QUOTE 😴 💸 🎒                                                                                                                                                                                                                                                             |
| Today, 09:31 AM                                                                                                                        |                          |                                                                                                                                                                                                                                                                         |
| atomic80<br>Member<br>Drives: 997TT<br>Join Date: Jan<br>2008<br>Location:<br>Bellevue, WA                                             | been pOwr<br>site and pu | , I don't know what you're smoking but YOU didn't take the<br>hed! These are my pictures and that's my car. Stop taking o<br>it your watermark on them.<br>f? Here I am with my car at delivery:                                                                        |