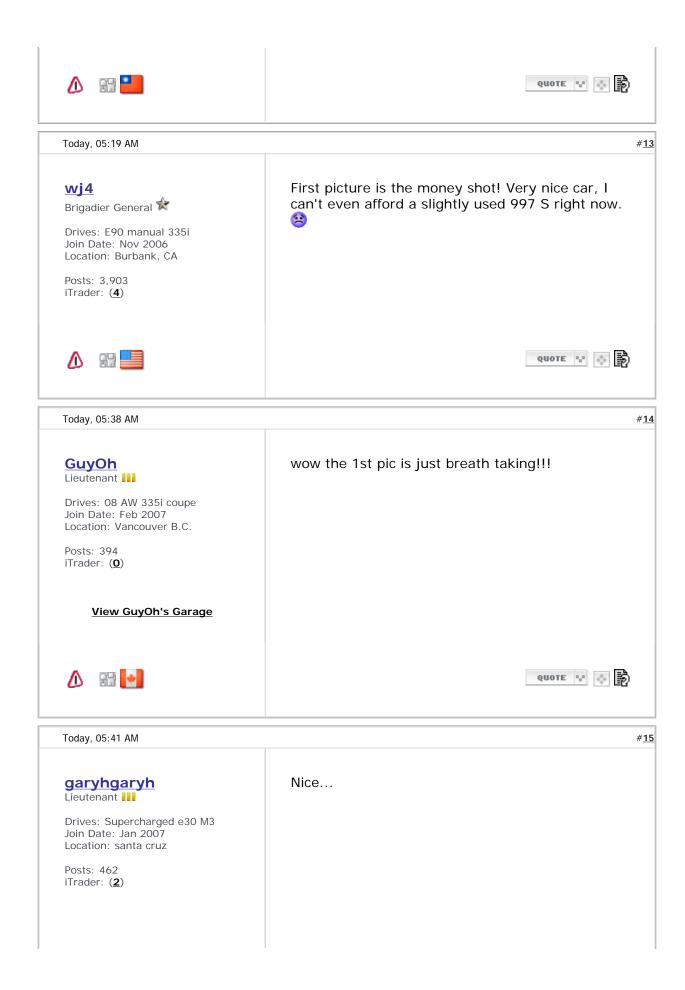

| ▲ 📰 📕                                                                                                                                  |                          | QUOTE 😒 💿                                                                                                                                                                                                                                                               |
|----------------------------------------------------------------------------------------------------------------------------------------|--------------------------|-------------------------------------------------------------------------------------------------------------------------------------------------------------------------------------------------------------------------------------------------------------------------|
| Today, 08:46 AM                                                                                                                        |                          | #2                                                                                                                                                                                                                                                                      |
| ConteMD<br>Commander in Chi<br>Drives: 2006 BMW<br>Join Date: May 200<br>Location: Northern<br>Posts: 977<br>iTrader: ( <b>0</b> )     | 2 330i<br>D5<br>1 NJ     | Quote:         Originally Posted by ilia@industry ≥         Nice ride! I've seen you're photos on         6speed. I thought you lived in Seattle?         I was thinking the same thing. I think the 6speed         username is atomic80.                               |
| ⅈ 🕾 🌉                                                                                                                                  |                          | QUOTE 🐄 🐟 🖹                                                                                                                                                                                                                                                             |
| Today, 08:53 AM                                                                                                                        |                          | #2                                                                                                                                                                                                                                                                      |
| Comet<br>Taz 335<br>Drives: 2007 335i<br>Join Date: May 200<br>Location: Montreal<br>Posts: 149<br>iTrader: ( <b>Q</b> )<br>View Comet | 07<br>, Beirut           | gorgeous<br>my favorite Turbo to date<br>but u should have kept the Turbo rims<br>in my opinion they are way hotter (not to take<br>away from ur current rims nice but don't do<br>the Turbo justice a Carrera, yes a Turbo,<br>never)<br>but hey, it's your car/choice |
| Δ 📰 💽                                                                                                                                  |                          | QUOTE 😴 💸 🎒                                                                                                                                                                                                                                                             |
| Today, 09:31 AM                                                                                                                        |                          |                                                                                                                                                                                                                                                                         |
| atomic80<br>Member<br>Drives: 997TT<br>Join Date: Jan<br>2008<br>Location:<br>Bellevue, WA                                             | been pOwr<br>site and pu | , I don't know what you're smoking but YOU didn't take the<br>hed! These are my pictures and that's my car. Stop taking o<br>it your watermark on them.<br>f? Here I am with my car at delivery:                                                                        |